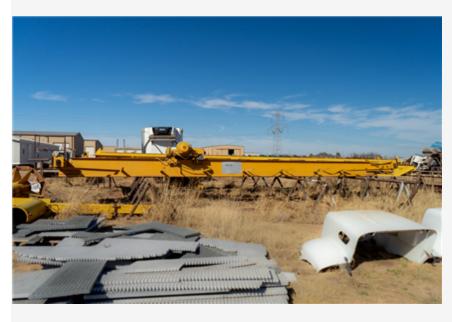

## **Unknown Bridge Crane**

Stock# 218474

\$12,500

**Detailed Specifications** 

**Additional Equipment** 

## **Additional Notes**

40' Long Overhead Bridge Crane10 Ton Lifting CapacityYale/Eaton Motor FDL10H22S15Motor Serial: AW218474460 Volts, 3 Phase15 Feet Per MinuteManufacturer & Year Unknown, As-Is Unit