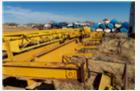

## **Unknown Bridge Crane**

Stock# 218474

\$12,500

**Detailed Specifications** 

**Additional Equipment** 

## **Additional Notes**

40' Long Overhead Bridge Crane10 Ton Lifting CapacityYale/Eaton Motor FDL10H22S15Motor Serial: AW218474460 Volts, 3 Phase15 Feet Per MinuteManufacturer & Year Unknown, As-Is Unit