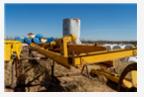

## **Unknown Bridge Crane**

Stock# 218474

\$12,500

**Detailed Specifications** 

**Additional Equipment** 

## **Additional Notes**

40' Long Overhead Bridge Crane10 Ton Lifting CapacityYale/Eaton Motor FDL10H22S15Motor Serial: AW218474460 Volts, 3 Phase15 Feet Per MinuteManufacturer & Year Unknown, As-Is Unit