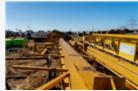

## **Unknown Bridge Crane**

Stock# 218474

\$12,500

**Detailed Specifications** 

**Additional Equipment** 

## **Additional Notes**

40' Long Overhead Bridge Crane10 Ton Lifting CapacityYale/Eaton Motor FDL10H22S15Motor Serial: AW218474460 Volts, 3 Phase15 Feet Per MinuteManufacturer & Year Unknown, As-Is Unit