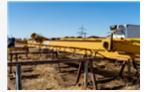

## **Unknown Bridge Crane**

Stock# 218474

\$12,500

**Detailed Specifications** 

**Additional Equipment** 

## **Additional Notes**

40' Long Overhead Bridge Crane10 Ton Lifting CapacityYale/Eaton Motor FDL10H22S15Motor Serial: AW218474460 Volts, 3 Phase15 Feet Per MinuteManufacturer & Year Unknown, As-Is Unit