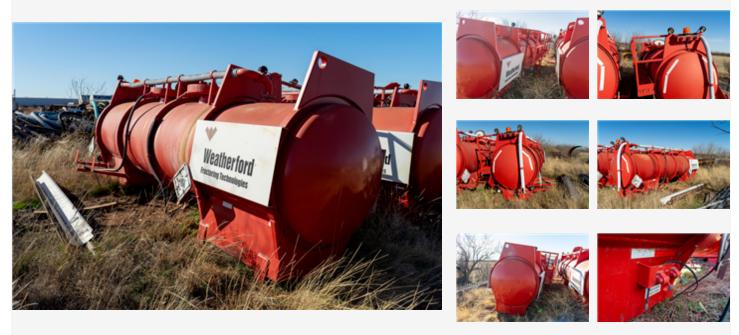

## 2007 Worley Welding Works DOT 412 - 2000 Gal Tank

\$17,500

Stock# 207831

**Additional Equipment** 

**Detailed Specifications** 

Color

Tank #1 Capacity 2,000 Gal.

**Additional Notes** 

2,000 Gallon Tank, DOT 412 Rated Two Compartment, 1,000 Gal. Each Dual-Top Manways Split Walkway with Ladder Work Lights & Plumbing Included SA-36 Carbon Steel Shell, Head & Bulkhead Tempurature Range: -20°F to 650°F MAWP 12 PSIG As-Is Unit

Red

All specifications are believed to be correct. However, periodically errors and omissions do occur. Circle D Truck Sales dba FTSR will not be held liable for errors and omissions. Please verify pertinent specifications prior to sale.