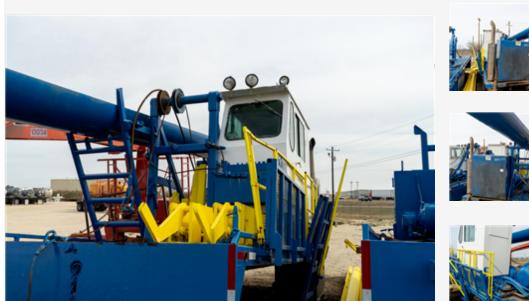

## 2018 Tiger Mfg. Pickup-Laydown Body

## \$25,000

Stock# A01351

Additional Equipment Hydraulic Rake System Lightweight Grating

Roller Assembly

**Additional Notes** 

**Detailed Specifications** 

Minimal Used Takeoff Unit, Refurbed in 2018 Hydraulic Rake System Roller Assembly Lightweight Grating