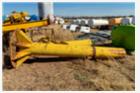

## **Unknown Jib Crane**

Stock# 161052

\$3,750

**Detailed Specifications** 

**Additional Equipment** 

## **Additional Notes**

3-Ton Capacity Jib Crane10 Feet Per Minute Hoist14 foot Boom Reach21 foot, 6 inch Total Height54 inch Base Diameter17-3/4 inch Pipe Diameter

All specifications are believed to be correct. However, periodically errors and omissions do occur. Circle D Truck Sales dba FTSR will not be held liable for errors and omissions. Please verify pertinent specifications prior to sale.