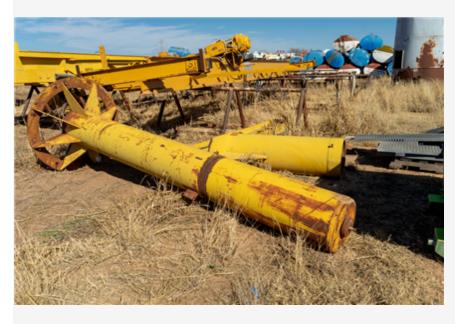

## **Unknown Jib Crane**

Stock# 161052

\$3,750

**Detailed Specifications** 

**Additional Equipment** 

## **Additional Notes**

3-Ton Capacity Jib Crane10 Feet Per Minute Hoist14 foot Boom Reach21 foot, 6 inch Total Height54 inch Base Diameter17-3/4 inch Pipe Diameter

All specifications are believed to be correct. However, periodically errors and omissions do occur. Circle D Truck Sales dba FTSR will not be held liable for errors and omissions. Please verify pertinent specifications prior to sale.