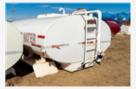

## Tiger Mfg. 2000 gallon

Stock# L2KT-1

\$5,500

**Detailed Specifications** 

Color White

Tank #1 Capacity 2,000 Gal.

**Additional Equipment** 

## **Additional Notes**

2,000 Gallon Water Tank Fender/Hose Tray Combination Clearance/Marker Rear Ladder into Manway Year Unknown, As-Is Unit

| Tiger Mfg. 2000 gallon<br>Stock# L2KT-1 |  | \$5,500 |
|-----------------------------------------|--|---------|
| Tire & Brake Information                |  |         |
|                                         |  |         |
|                                         |  |         |
|                                         |  |         |
|                                         |  |         |
|                                         |  |         |
|                                         |  |         |
|                                         |  |         |
|                                         |  |         |