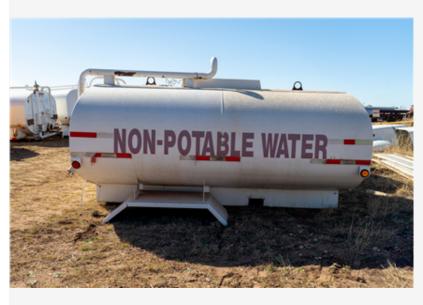

## Tiger Mfg. 2000 gallon

Stock# L2KT-1

\$5,500

**Detailed Specifications** 

Color White

Tank #1 Capacity 2,000 Gal.

**Additional Equipment** 

## **Additional Notes**

2,000 Gallon Water Tank Fender/Hose Tray Combination Clearance/Marker Rear Ladder into Manway Year Unknown, As-Is Unit

| Tiger Mfg. 2000 gallon<br>Stock# L2KT-1 |  | \$5,500 |
|-----------------------------------------|--|---------|
| Tire & Brake Information                |  |         |
|                                         |  |         |
|                                         |  |         |
|                                         |  |         |
|                                         |  |         |
|                                         |  |         |
|                                         |  |         |
|                                         |  |         |
|                                         |  |         |