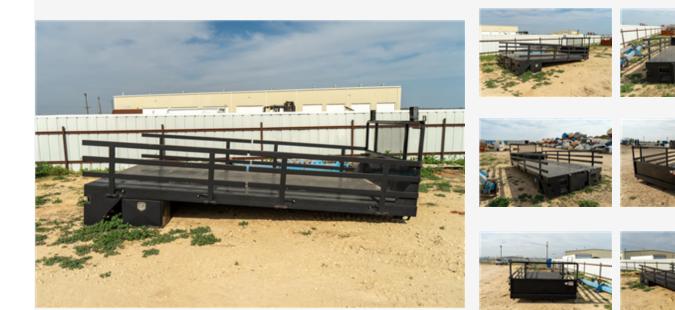

## **Unknown Flatbed Body**

Stock# A1421

Color

Black

**Additional Notes** 

Flatbed Truck Body 16 feet Long by 8 feet Wide Headache Rack Locking & Folding Side Rails 2 Toolboxes, 1 on each side As Is Unit Additional Equipment