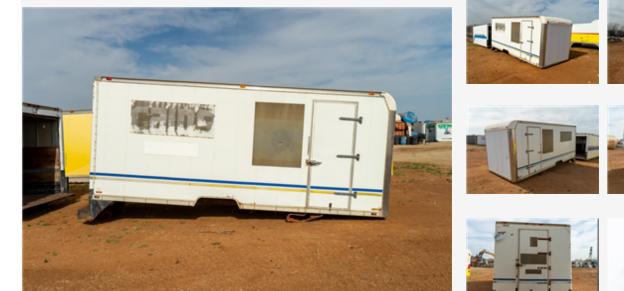

## 2009 Supreme Corp Box Van

Stock# K31209

**Additional Equipment** 

**Detailed Specifications** 

Single Axle Configuration **Box Width** 8 feet **Box Material** Steel White Color

**Additional Notes** 

2009 Supreme Corp Box Truck Body 18 ft. Long x 8 ft. Wide Dimensions Rear door & Two side doors **Clearance & Marker lights** Multiple sets of shelves included As Is Unit

**Box Length Door Opening** Floor Material

Swing Out Steel

18 feet

All specifications are believed to be correct. However, periodically errors and omissions do occur. Circle D Truck Sales dba FTSR will not be held liable for errors and omissions. Please verify pertinent specifications prior to sale.