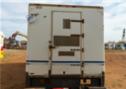

## 2009 Supreme Corp Box Van

Stock# K31209

**Additional Equipment** 

**Detailed Specifications** 

Single Axle Configuration **Box Width** 8 feet **Box Material** Steel White Color

**Additional Notes** 

2009 Supreme Corp Box Truck Body 18 ft. Long x 8 ft. Wide Dimensions Rear door & Two side doors **Clearance & Marker lights** Multiple sets of shelves included As Is Unit

**Box Length Door Opening** Floor Material

Swing Out Steel

18 feet

All specifications are believed to be correct. However, periodically errors and omissions do occur. Circle D Truck Sales dba FTSR will not be held liable for errors and omissions. Please verify pertinent specifications prior to sale.