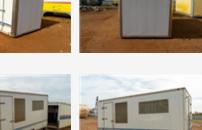

## 2009 Supreme Corp Box Van

Stock# K31209

**Additional Equipment** 

**Detailed Specifications** 

Single Axle Configuration **Box Width** 8 feet **Box Material** Steel White Color

**Additional Notes** 

2009 Supreme Corp Box Truck Body 18 ft. Long x 8 ft. Wide Dimensions Rear door & Two side doors **Clearance & Marker lights** Multiple sets of shelves included As Is Unit

**Box Length Door Opening** Floor Material

Swing Out Steel

18 feet

All specifications are believed to be correct. However, periodically errors and omissions do occur. Circle D Truck Sales dba FTSR will not be held liable for errors and omissions. Please verify pertinent specifications prior to sale.