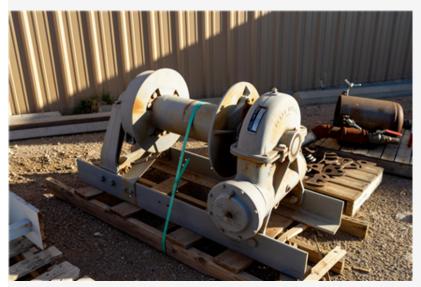

## **Rufnek Tulsa Winch RN65WM-RFO**

\$10,000

Stock# 000336

**Detailed Specifications** 

**Additional Equipment** 

## **Additional Notes**

Rufnek Tulsa Winch RN65WM-RFO
65,000 lbs First Layer Line Pull/Pulling Capacity
Clutch and band brake operation
Sliding clutch with reverse draft
Adjustable oil brake with automatic engagement when power is reversed
Air applied brake drum