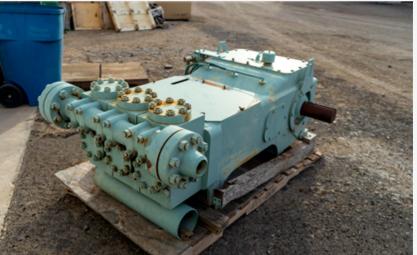

### 2015 Gardner-Denver 304TEE01

Stock# 023881

**Detailed Specifications** 

**Additional Equipment** 

### **Additional Notes**

New Gardner Denver Triplex Pump, Model TEEMax Flow: 245 GPMRod Load: 44,000 lbsMax Input Input Horse Power: 165 BHPMax Input RPM: 300 RPMMan Pump RPM: 300 RPMDischarge Max PSI W.P. of Fluid Cyl.: 10,000 PSICase Oil Capacity: 12 GallonsDate MFG: 02/15Serial Number: Q023881