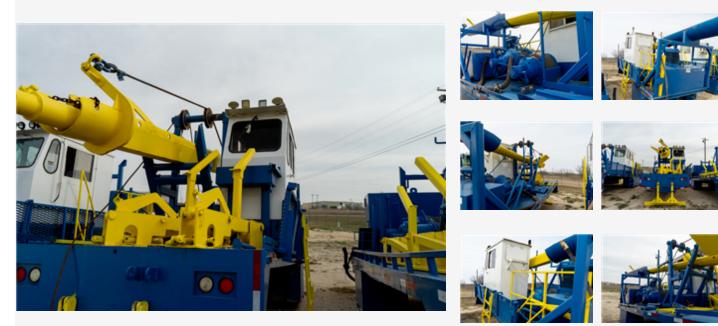

## 2018 Tiger Mfg. Pickup-Laydown Body

## \$25,000

Stock# A01349

**Detailed Specifications** 

**Additional Notes** 

Minimal Used Takeoff Unit Hydraulic Rake System Roller Assembly Lightweight Grating Additional Equipment Hydraulic Rake System Lightweight Grating

Roller Assembly

All specifications are believed to be correct. However, periodically errors and omissions do occur. Circle D Truck Sales dba FTSR will not be held liable for errors and omissions. Please verify pertinent specifications prior to sale.