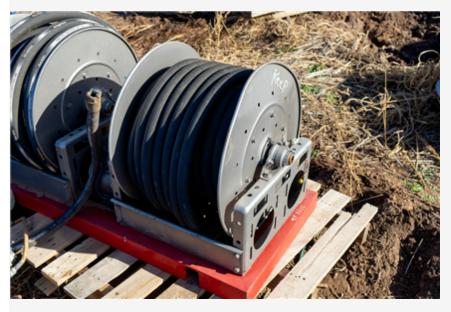

## 2014 Hannay Reels EP 6024-23-24 RT H4M

\$1,500

Stock# 365963

**Detailed Specifications** 

**Additional Equipment** 

## **Additional Notes**

Hannay Reels EP6024-23-24, 6000 Series Hose Reel Heavy-Duty 12V Electric Rewind Hose Reel Fuel Dispensing, Fire Protection, Water Supply 1 in. Inlet/Outlet, 1 in. Hose I.D. With Hose 100ft Capacity of 1" Hose, 2000 PSI Rating As-Is Unit