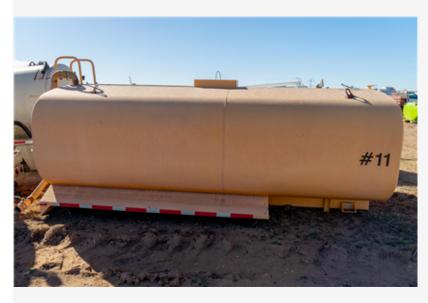

## 1998 Klein K-400

\$6,500 Stock# L4KT-4

**Detailed Specifications** 

Color Yellow Tank #1 Capacity 4,000 Gal.

**Additional Equipment** 

## **Additional Notes**

4,000 Gallon Water Tank Rear Step Ladder Rear Main Fill Pipe **Top Center Manway** As-Is Unit

| 1998 Klein K-400<br>Stock# L4KT-4 |  | \$6,500 |
|-----------------------------------|--|---------|
| Tire & Brake Information          |  |         |
|                                   |  |         |
|                                   |  |         |
|                                   |  |         |
|                                   |  |         |
|                                   |  |         |
|                                   |  |         |