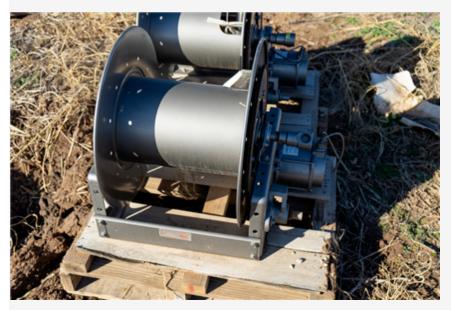

## 2014 Hannay Reels EP 6024-23-24 RT H4M

\$1,250

Stock# 365962

**Detailed Specifications** 

**Additional Equipment** 

## **Additional Notes**

Hannay Reels EP6024-23-24, 6000 Series Hose Reel Heavy-Duty 12V Electric Rewind Hose Reel Fuel Dispensing, Fire Protection, Water Supply 1 in. Inlet/Outlet, 1 in. Hose I.D. Without Hose 100ft Capacity of 1" Hose, 2000 PSI Rating As-Is Unit