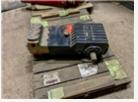

## 2023 Kerr T25M

Stock# 23013M

\$15,750

**Detailed Specifications** 

**Additional Equipment** 

## **Additional Notes**

2023 Kerr T25M Triplex Pump
31.8 BHP Plunger Pump, Continuous Duty
1-1/4" NPT Discharge
2" NPT Suction
1/2 x 1/4 Keyway
(4) 7/16 Underside Mounting Holes
Max 1.75" Plunger Size
Max 1,783 PSI
100 RPM moves 7.8 GPM
350 RPM moves 27.3 GPM
465 RPM moves 36.3 GPM
Serial: T25-23013M