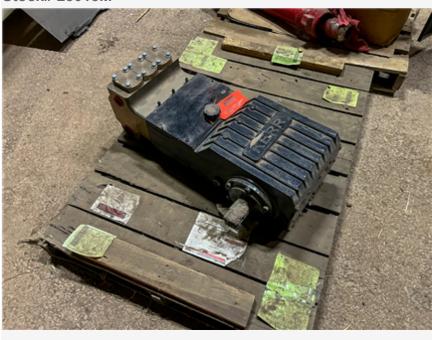

## 2023 Kerr T25M

Stock# 23013M

\$15,750

**Detailed Specifications** 

**Additional Equipment** 

## **Additional Notes**

2023 Kerr T25M Triplex Pump
31.8 BHP Plunger Pump, Continuous Duty
1-1/4" NPT Discharge
2" NPT Suction
1/2 x 1/4 Keyway
(4) 7/16 Underside Mounting Holes
Max 1.75" Plunger Size
Max 1,783 PSI
100 RPM moves 7.8 GPM
350 RPM moves 27.3 GPM
465 RPM moves 36.3 GPM
Serial: T25-23013M