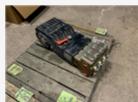

## 2023 Kerr T25M

Stock# 23013M

\$15,750

**Detailed Specifications** 

**Additional Equipment** 

## **Additional Notes**

2023 Kerr T25M Triplex Pump
31.8 BHP Plunger Pump, Continuous Duty
1-1/4" NPT Discharge
2" NPT Suction
1/2 x 1/4 Keyway
(4) 7/16 Underside Mounting Holes
Max 1.75" Plunger Size
Max 1,783 PSI
100 RPM moves 7.8 GPM
350 RPM moves 27.3 GPM
465 RPM moves 36.3 GPM
Serial: T25-23013M