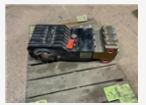

## 2023 Kerr T25M

Stock# 23013M

\$15,750

**Detailed Specifications** 

**Additional Equipment** 

## **Additional Notes**

2023 Kerr T25M Triplex Pump
31.8 BHP Plunger Pump, Continuous Duty
1-1/4" NPT Discharge
2" NPT Suction
1/2 x 1/4 Keyway
(4) 7/16 Underside Mounting Holes
Max 1.75" Plunger Size
Max 1,783 PSI
100 RPM moves 7.8 GPM
350 RPM moves 27.3 GPM
465 RPM moves 36.3 GPM
Serial: T25-23013M