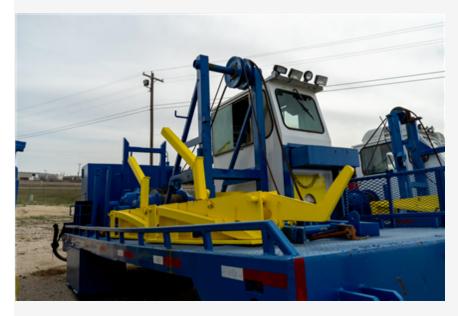

## 2018 Tiger Mfg. Pickup-Laydown Body

\$25,000

Stock# A01348

**Detailed Specifications** 

Additional Equipment

Hydraulic Rake System Lightweight Grating Roller Assembly

**Additional Notes** 

Minimal Used Takeoff Unit, Refurbed in 2018 Hydraulic Rake Roller Assembly Lightweight Grating